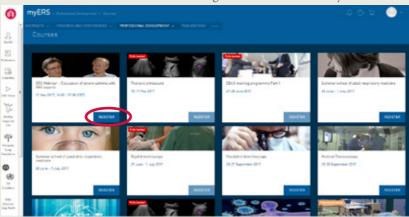

Click on the "COURSES" tab under the "Professional development" menu tab to view all available courses and register.

Click on the "REGISTER" button to register to the course of your choice.

Hermes exam registration