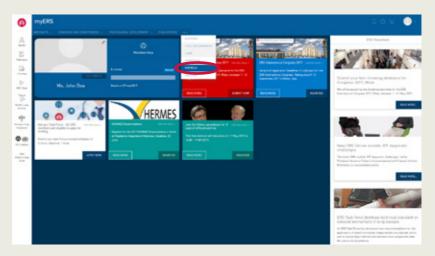

### Your membership information

Click on the "PROFILE ICON" circled below to view your membership details.

- 4 Registering to Assemblies and working groups
- 4.1 Click on "Assembly details".

**4.2** Select your main group from the drop down list.