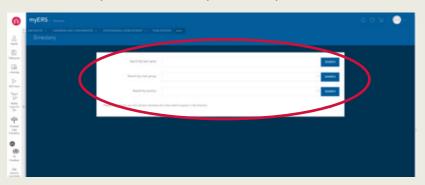

## **ERS Directory**

Using the online directory, you can find the full contact details of any member who allows their details to be published, and search by Assembly or country. Select the "DIRECTORY" tab as shown below to access it (This tab appears only if you have a valid membership).

You can search by last name, country or assembly.