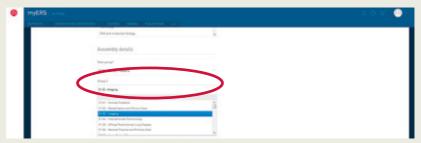

**4.3** Select the Group 2 you want to be involved in from the drop down list.

**4.4** Select the Group 3 you want to be involved in from the drop down list.

**4.5** Save your selection.

Please note that this selection is not definite for the duration of your membership and can be updated at any time.