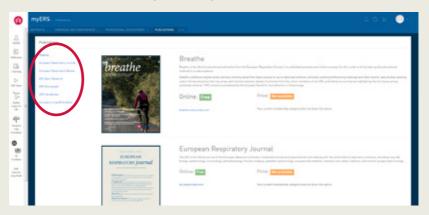

# Online access to ERS publications

Click on the "PUBLICATIONS" tab to access the ERS publications online.

Use the side menu to navigate through the available material.

Click on the URL link to access the publication's website