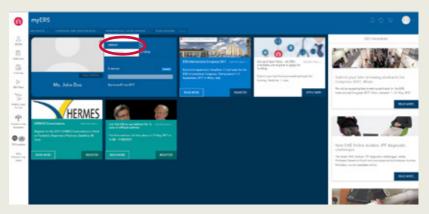

### Register to the ERS International Congress

In the "Congress and conferences" menu click on the "REGISTER TO CONGRESS" tab to begin your registration process.

Follow the instructions to complete your registration.