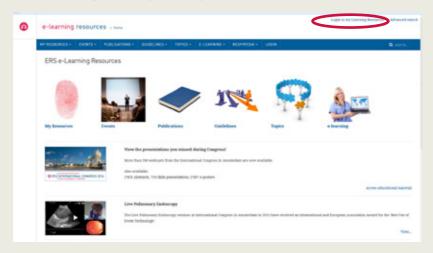

### E-learning resources

Click on the "E-LEARNING" tab on the left-hand side menu to access the online ERS educational resources.

Login with your membership login details for full access to all available resources and your own personal portfolio.