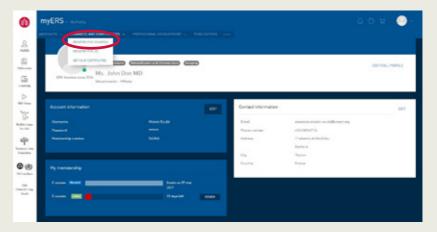

## Access your profile details

Click on the "EDIT FULL PROFILE" link to view your complete profile.

### Your membership information

Click on the "PROFILE ICON" circled below to view your membership details.

- 4 Registering to Assemblies and working groups
- 4.1 Click on "Assembly details".

**4.2** Select your main group from the drop down list.