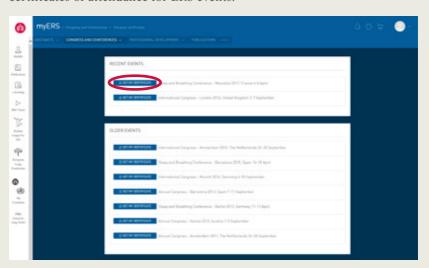

### Your portfolio

Click on the "PORTFOLIO" tab to access your personal certificates of attendance for ERS events.

Click on "GET MY CERTIFICATE" button to download your personal certificates of attendance for ERS events.