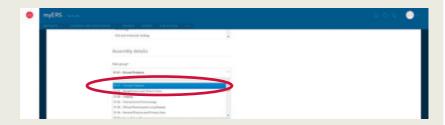

### Your membership information

Click on the "PROFILE ICON" circled below to view your membership details.

- 4 Registering to Assemblies and working groups
- 4.1 Click on "Assembly details".

**4.2** Select your main group from the drop down list.