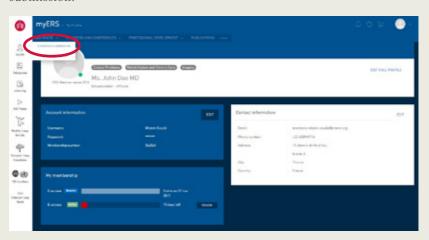

### Your membership information

Click on the "PROFILE ICON" circled below to view your membership details.

- 4 Registering to Assemblies and working groups
- 4.1 Click on "Assembly details".

**4.2** Select your main group from the drop down list.