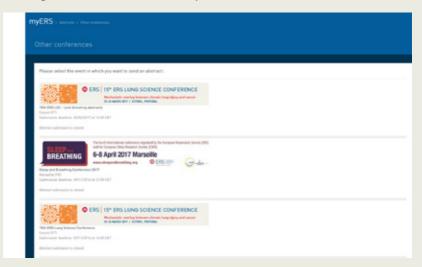

Click on the "OTHER CONFERENCES" tab to submit an abstract.

And follow the instructions to complete your abstract submission by clicking on the conference banner you intend to submit an abstract for

**10** Registration to courses