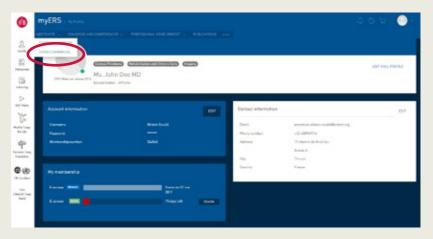

## Access your profile details

Click on the "EDIT FULL PROFILE" link to view your complete profile.