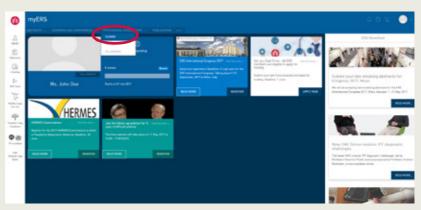

### Your membership information

Click on the "PROFILE ICON" circled below to view your membership details.

- 4 Registering to Assemblies and working groups
- 4.1 Click on "Assembly details".

**4.2** Select your main group from the drop down list.