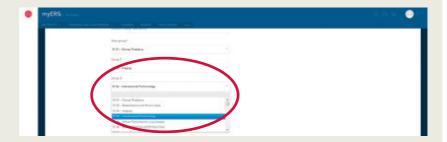

**4.3** Select the Group 2 you want to be involved in from the drop down list.

**4.4** Select the Group 3 you want to be involved in from the drop down list.

**4.5** Save your selection.

Please note that this selection is not definite for the duration of your membership and can be updated at any time.