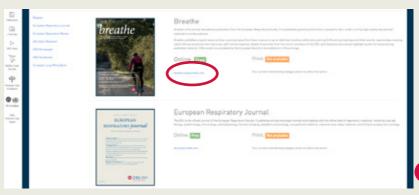

# Online access to ERS publications

Click on the "PUBLICATIONS" tab to access the ERS publications online.

Use the side menu to navigate through the available material.

Click on the URL link to access the publication's website