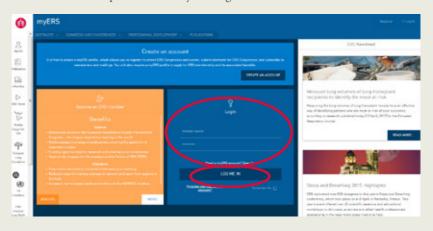

### Login to MyERS

Enter your ERS membership credentials (password and username) in the login box.

### Forgotten username/password?

If you have forgotten your username and/or, you can click on the "forgotten your username or password" link below the "LOG ME IN" box and follow the steps to retrieve your login details.