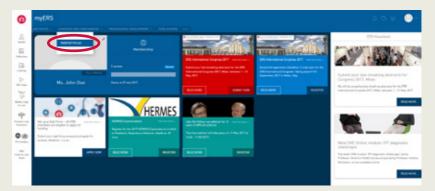

### Login to MyERS

Enter your ERS membership credentials (password and username) in the login box.

### Forgotten username/password?

If you have forgotten your username and/or, you can click on the "forgotten your username or password" link below the "LOG ME IN" box and follow the steps to retrieve your login details.