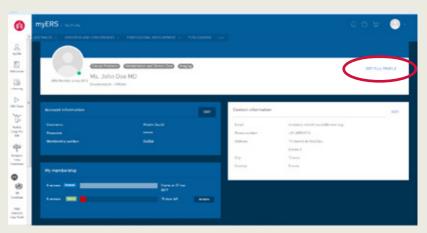

## Access your profile details

Click on the "EDIT FULL PROFILE" link to view your complete profile.

### Your membership information

Click on the "PROFILE ICON" circled below to view your membership details.

- 4 Registering to Assemblies and working groups
- 4.1 Click on "Assembly details".

**4.2** Select your main group from the drop down list.