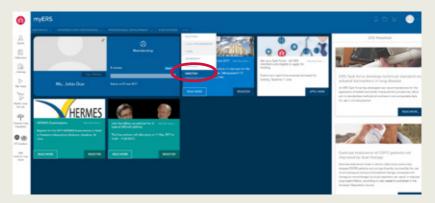

### Your membership information

Click on the "PROFILE ICON" circled below to view your membership details.

- 4 Registering to Assemblies and working groups
- 4.1 Click on "Assembly details".

**4.2** Select your main group from the drop down list.