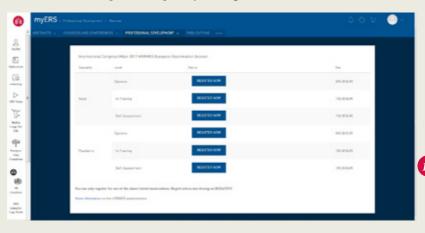

Click on the "COURSES" tab under the "Professional development" menu tab to view all available courses and register.

Click on the "REGISTER" button to register to the course of your choice.

Hermes exam registration