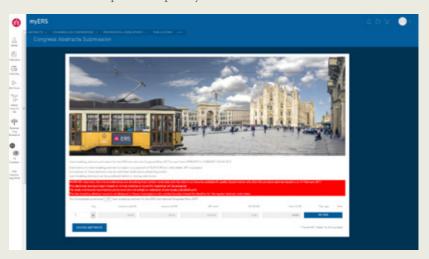

Abstract submission for ERS International Congress
Click on the "CONGRESS SUBMISSION" tab to access the abstract submission.

And follow the steps to complete your abstract submission.

Abstract submission for other ERS events (Sleep & Breathing, Lung Science Conference)